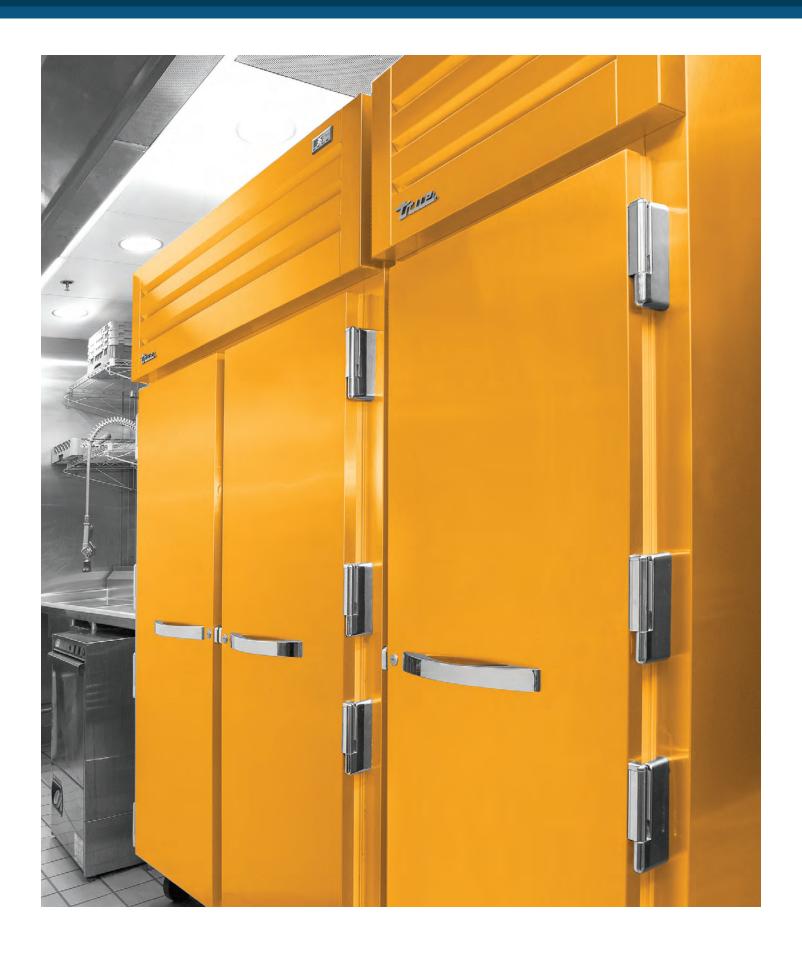

## T-Series®

### **BOTTOM-MOUNT REFRIGERATION**

Proven performance in refrigerated and frozen food storage, T-Series is the number one selling Reach-in cabinet, chosen by more restaurant owners than any other upright refrigerator.