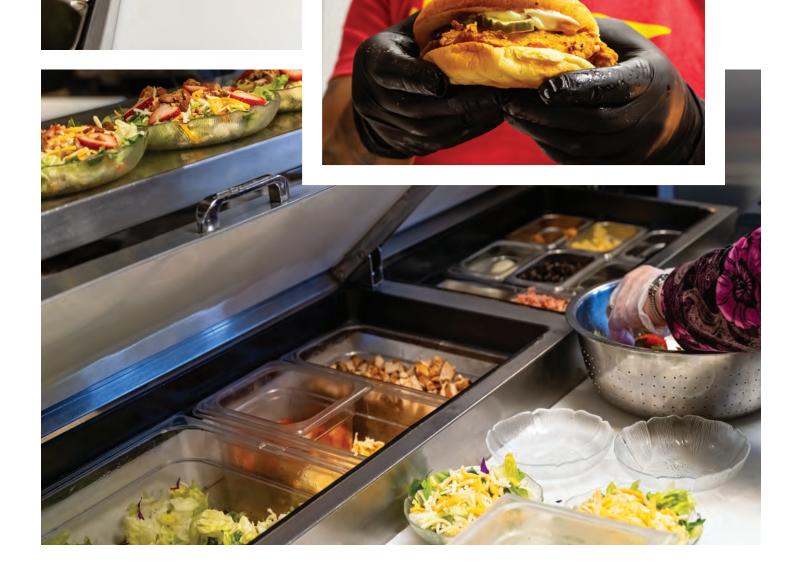

True's prep tables are manufactured on our state-of-the-art assembly lines to help give your restaurant the most efficient sandwich/salad assembly line possible. That's why these units hold up in the most demanding kitchens in the world, each combining a large cutting space with safe and convenient cold storage.

### SANDWICH/SALAD PREP TABLES

True's exclusive airflow system moves cold air under the storage pans keeping them at the perfect temperature and providing the freshest toppings for all your food needs. Additionally, they offer a large food safe prep area to get your food out fast and fresh.

### TFP **FOOD PREP TABLES**

Designed with enduring quality, True's Food Prep Units combine the exclusive airflow system of TSSU with maximum pan capacity and exceptional food safety for all your food toppings.