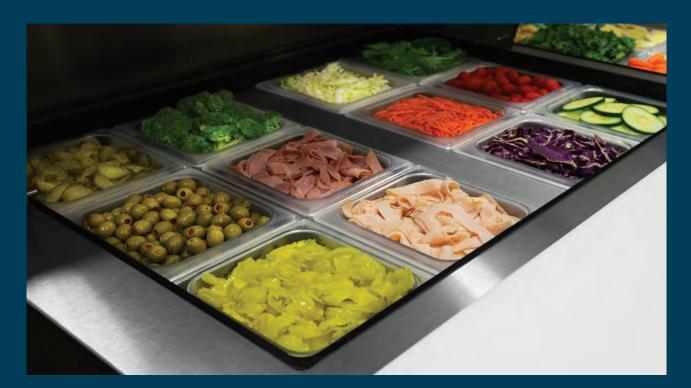

True's prep tables are manufactured on our state-of-the-art assembly lines to help give your restaurant the most efficient sandwich/salad assembly line possible. That's why these units hold up in the most demanding kitchens in the world, each combining a large cutting space with safe and convenient cold storage.

### SANDWICH/SALAD PREP TABLES

True's exclusive airflow system moves cold air under the storage pans keeping them at the perfect temperature and providing the freshest toppings for all your food needs. Additionally, they offer a large food safe prep area to get your food out fast and fresh.