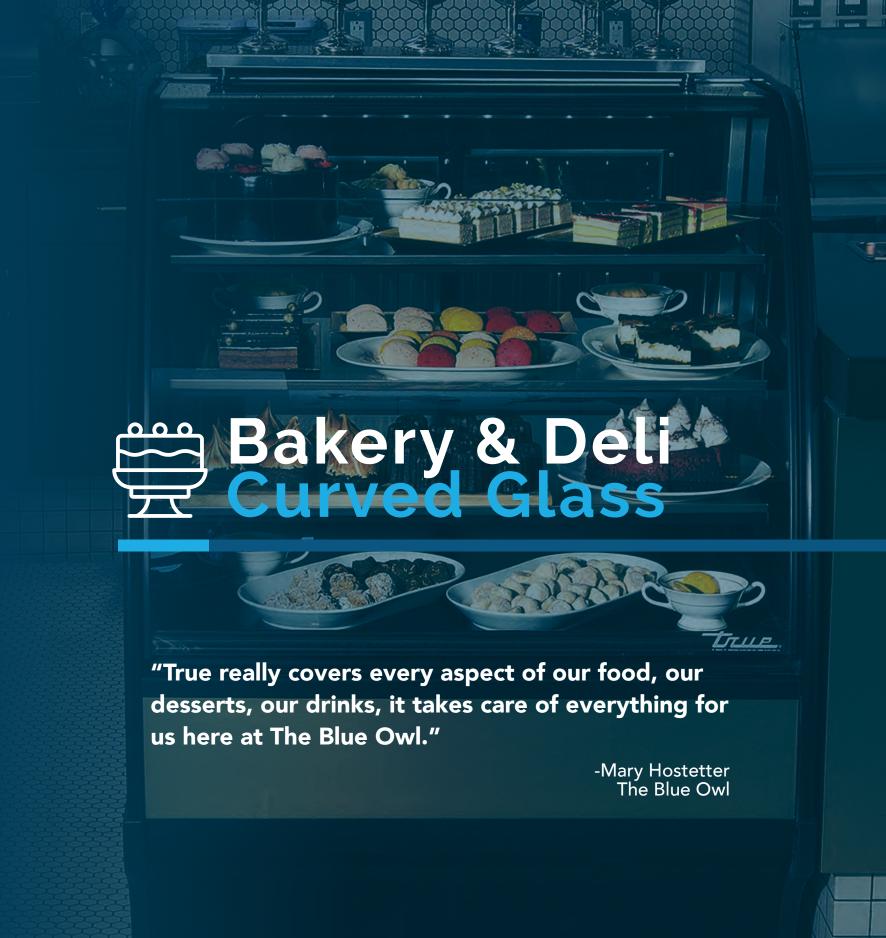

True's display merchandisers
combine efficient, high volume
merchandising and exceptional
refrigeration with an elegant
curved glass front for sophisticated
presentation of high end desserts,
pastries and deli meats and cheeses.

### **CURVED GLASS DISPLAY MERCHANDISERS**

When your high-end merchandising interior commands a premium product, True delivers a combination of high-volume capacity and exceptionally energy-efficient refrigeration with an elegant front access curved glass front for sophisticated presentation of the finest deli, desserts and pastries.