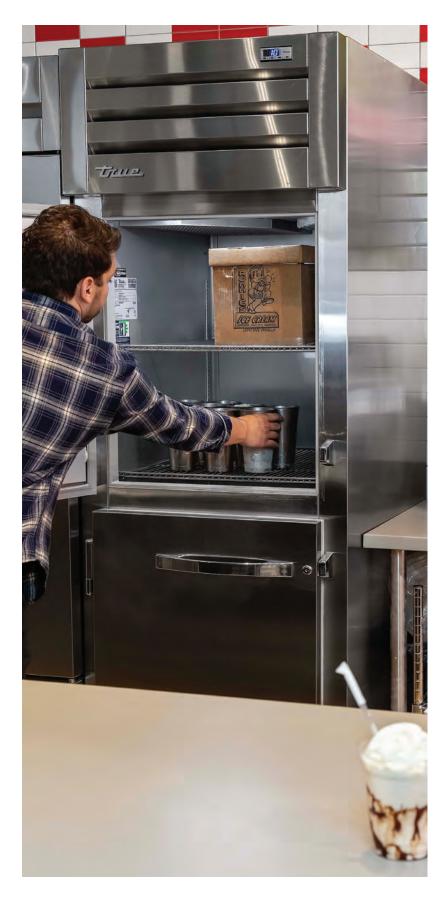

## T-Series®

### **BOTTOM-MOUNT REFRIGERATION**

Proven performance in refrigerated and frozen food storage, T-Series is the number one selling Reach-in cabinet, chosen by more restaurant owners than any other upright refrigerator.