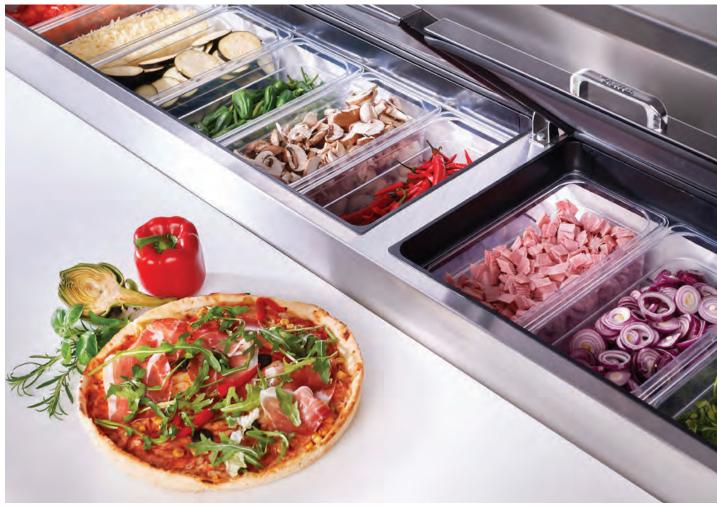

## TPP

### **PIZZA PREP TABLES**

With food safety top of mind, True's Pizza Prep Tables offer our patented stainless steel, foam-insulated flat lids and exclusive airflow system which minimizes condensation and locks in freshness for the perfect pizza every time. An oversized prep area provides the perfect space for pizza assembly.