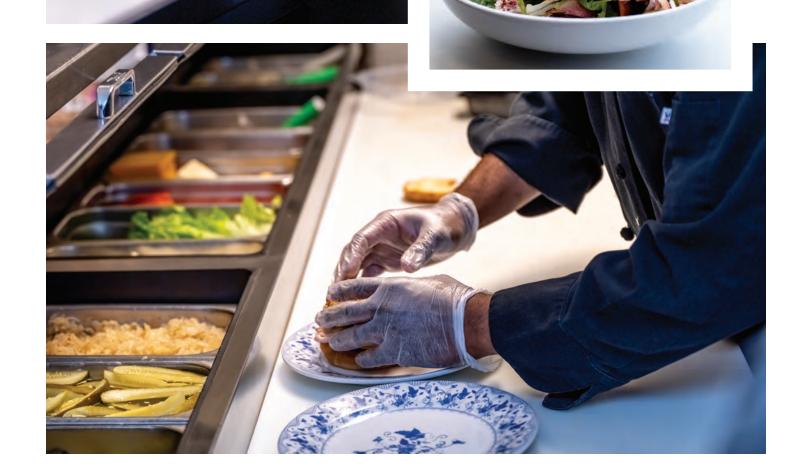

True's prep tables are manufactured on our state-of-the-art assembly lines to help give your restaurant the most efficient sandwich/salad assembly line possible. That's why these units hold up in the most demanding kitchens in the world, each combining a large cutting space with safe and convenient cold storage.

## **TSSU**

### SANDWICH/SALAD PREP TABLES

True's exclusive airflow system moves cold air under the storage pans keeping them at the perfect temperature and providing the freshest toppings for all your food needs. Additionally, they offer a large food safe prep area to get your food out fast and fresh.