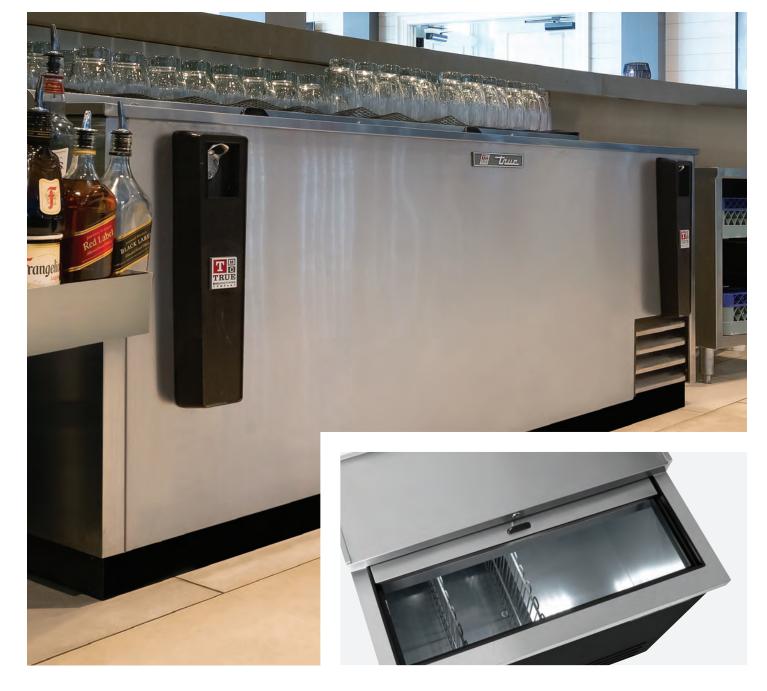

## **HORIZONTAL BAR COOLERS**

True's deep well horizontal bottle coolers are built to last. This forced air design meet and exceed the rugged performance and reliability demands of bars and nightclubs. Long lasting galvanized steel interiors are NSF/ANSI Standard 7 approved for packaged and bottled product.