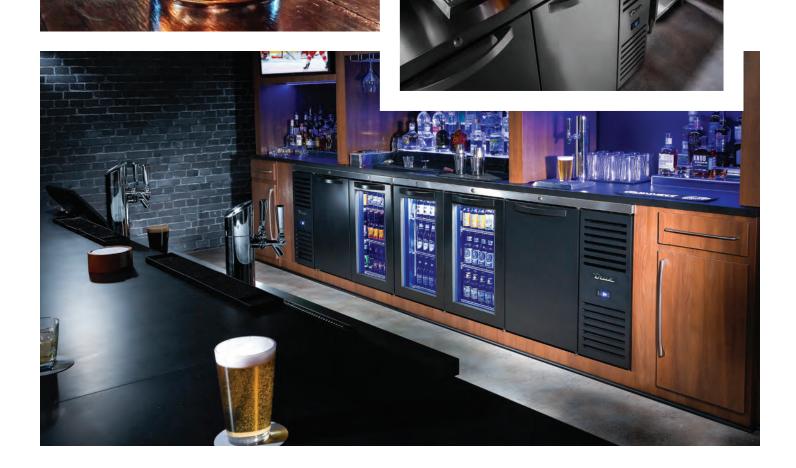

True's extensive line of underbar equipment offers diverse selection of products and sizes. With rugged construction, attractive appearance and oversized refrigeration systems, True's underbar equipment is designed to meet and exceed the performance and reliability demands of bars and nightclubs.

### PREMIER BAR REFRIGERATION

True's line of bar back refrigerators, TBR's, offers multiple options to choose from. Whether its temperature range, door type or lighting color, True Bar refrigerators can be customized to fit the functionality and style of any bar setup.

### PREMIER DRAFT REFRIGERATION

True's line of draft refrigerators, TDR's, offers multiple options to choose from. Whether it's draft towers, exterior color or door type, True draft refrigerators can be customized to fit the functionality and style of your bar.