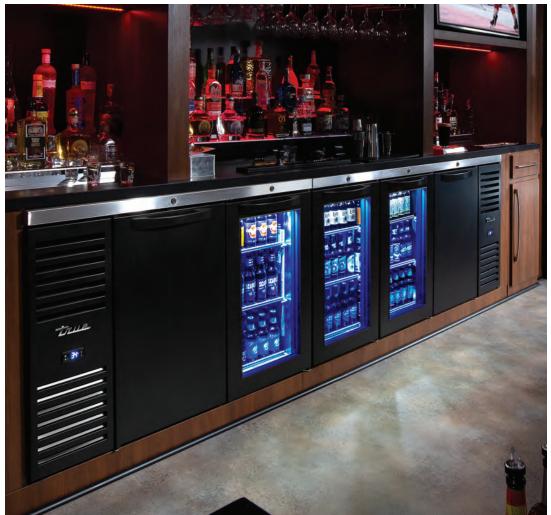

True's extensive line of underbar equipment offers diverse selection of products and sizes. With rugged construction, attractive appearance and oversized refrigeration systems, True's underbar equipment is designed to meet and exceed the performance and reliability demands of bars and nightclubs.

### PREMIER BAR REFRIGERATION

True's line of bar back refrigerators, TBR's, offers multiple options to choose from. Whether its temperature range, door type or lighting color, True Bar refrigerators can be customized to fit the functionality and style of any bar setup.

### PREMIER DRAFT REFRIGERATION

True's line of draft refrigerators, TDR's, offers multiple options to choose from. Whether it's draft towers, exterior color or door type, True draft refrigerators can be customized to fit the functionality and style of your bar.

### **BACK BAR REFRIGERATION**

True's TBB back bar models are NSF/ANSI Standard 7 compliant for the storage and/or display of packed or bottled product and designed with enduring quality that protects your long term investment.

### **DIRECT DRAW REFRIGERATION**

True's bar equipment is designed to meet and exceed the performance and reliability demands of bars and nightclubs. Models feature stainless steel tops with heavy duty, black powder-coated, cold rolled steel; also available in stainless exteriors.