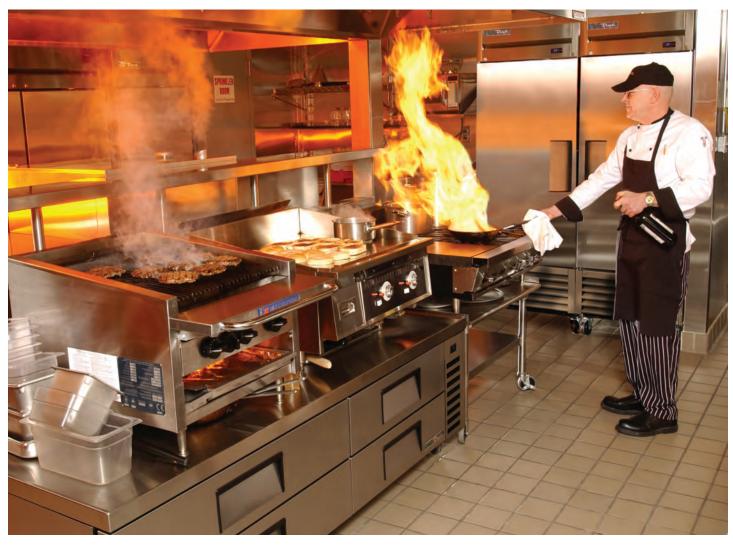

### TRCB **CHEF BASES**

High-performance designed chef base cabinets are developed to maximize the work surface for charbroiling, grilling and frying, while providing the convenience of refrigerated drawers beneath.