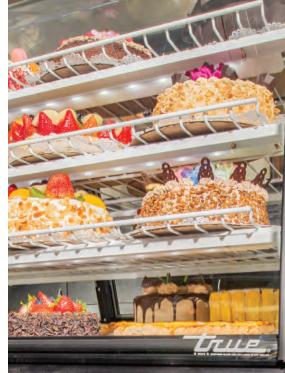

True's display merchandisers
combine efficient, high volume
merchandising and exceptional
refrigeration with an elegant
curved glass front for sophisticated
presentation of high end desserts,
pastries and deli meats and cheeses.

## TDM

### **CURVED GLASS DISPLAY MERCHANDISERS**

When your high-end merchandising interior commands a premium product, True delivers a combination of high-volume capacity and exceptionally energy-efficient refrigeration with an elegant front access curved glass front for sophisticated presentation of the finest deli, desserts and pastries.