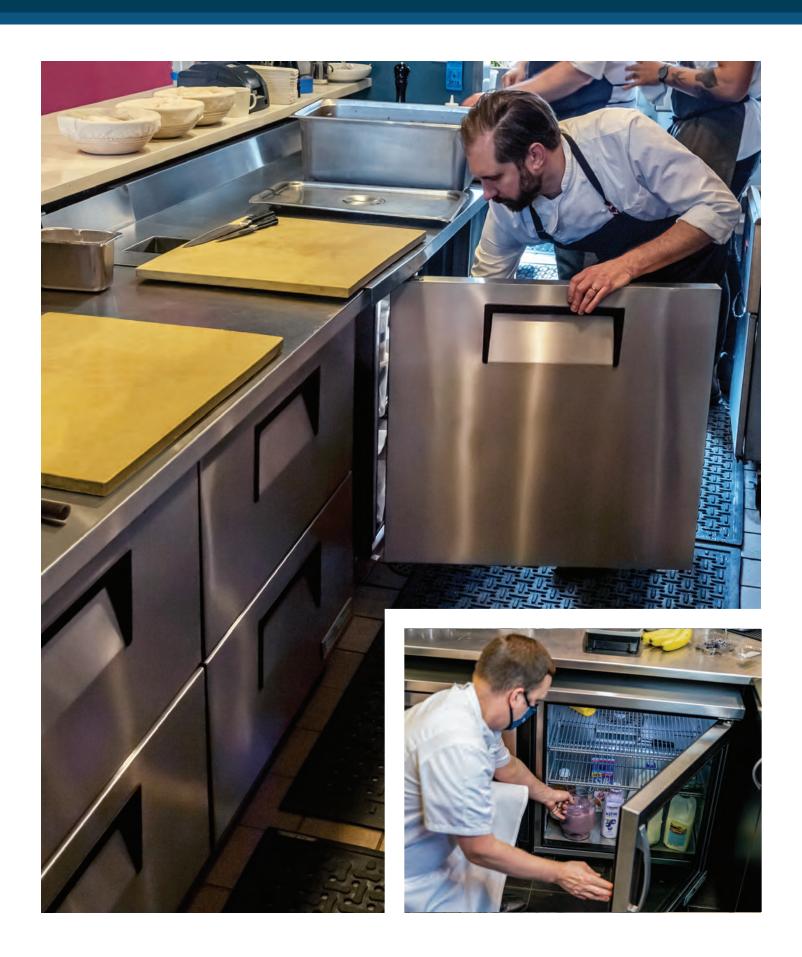

### **UNDERCOUNTER & WORKTOPS**

True's Undercounter (TUC) and Worktop (TWT) offer exceptional Hydrocarbon refrigeration that either slides easily under existing countertops for space efficiency or provides a functional work surface for food preparation.