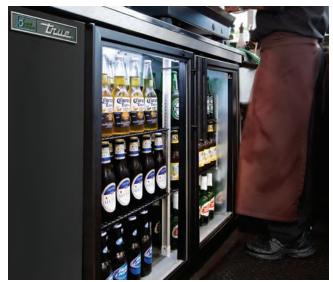

## TBB

### **BACK BAR REFRIGERATION**

True's TBB back bar models are NSF/ANSI Standard 7 compliant for the storage and/or display of packed or bottled product and designed with enduring quality that protects your long term investment.