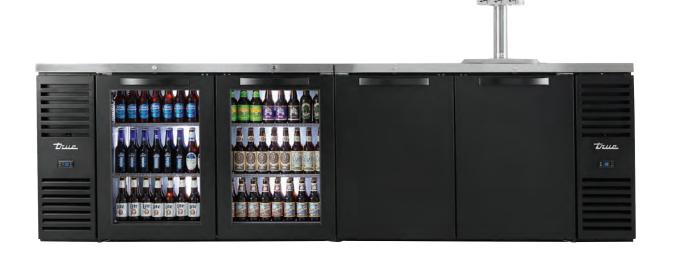

### PREMIER DRAFT REFRIGERATION

True's line of draft refrigerators, TDR's, offers multiple options to choose from. Whether it's draft towers, exterior color or door type, True draft refrigerators can be customized to fit the functionality and style of your bar.

### **DIRECT DRAW REFRIGERATION**

True's bar equipment is designed to meet and exceed the performance and reliability demands of bars and nightclubs. Models feature stainless steel tops with heavy duty, black powder-coated, cold rolled steel; also available in stainless exteriors.