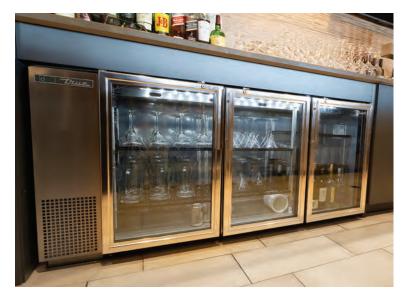

## TBR

### PREMIER BAR REFRIGERATION

True's line of bar back refrigerators, TBR's, offers multiple options to choose from. Whether its temperature range, door type or lighting color, True Bar refrigerators can be customized to fit the functionality and style of any bar setup.