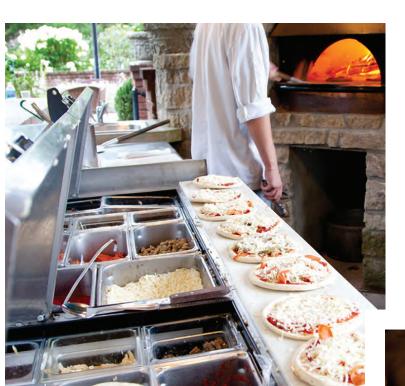

## TPP

### **PIZZA PREP TABLES**

With food safety top of mind, True's Pizza Prep Tables offer our patented stainless steel, foam-insulated flat lids and exclusive airflow system which minimizes condensation and locks in freshness for the perfect pizza every time. An oversized prep area provides the perfect space for pizza assembly.