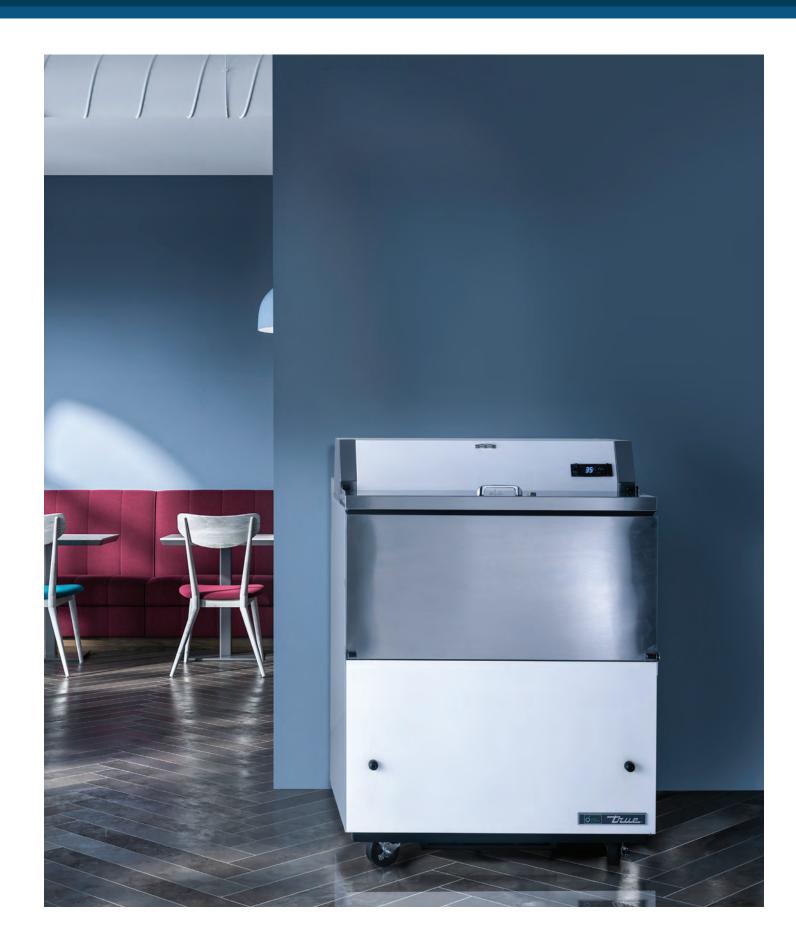

# TMC MILK COOLERS

True Milk Coolers oversized refrigeration systems are designed to hold milk at 33°F to 38°F (.5°C to 3.3°C) for safer, better tasting milk for increased sales and less spoilage.

Our extensive support network of True professionals are dedicated to keeping your refrigeration running smoothly.