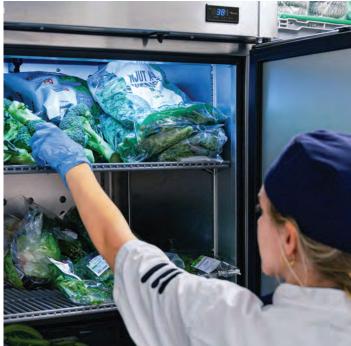

## TUC/TWT

### **UNDERCOUNTER & WORKTOPS**

True's Undercounter (TUC) and Worktop (TWT) offer exceptional Hydrocarbon refrigeration that either slides easily under existing countertops for space efficiency or provides a functional work surface for food preparation.