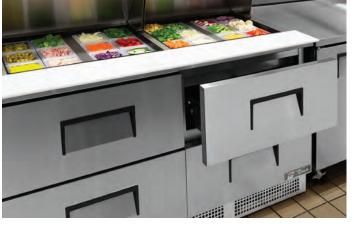

True's prep tables are manufactured on our state-of-the-art assembly lines to help give your restaurant the most efficient sandwich/salad assembly line possible. That's why these units hold up in the most demanding kitchens in the world, each combining a large cutting space with safe and convenient cold storage.

## **TSSU**

### SANDWICH/SALAD PREP TABLES

True's exclusive airflow system moves cold air under the storage pans keeping them at the perfect temperature and providing the freshest toppings for all your food needs. Additionally, they offer a large food safe prep area to get your food out fast and fresh.