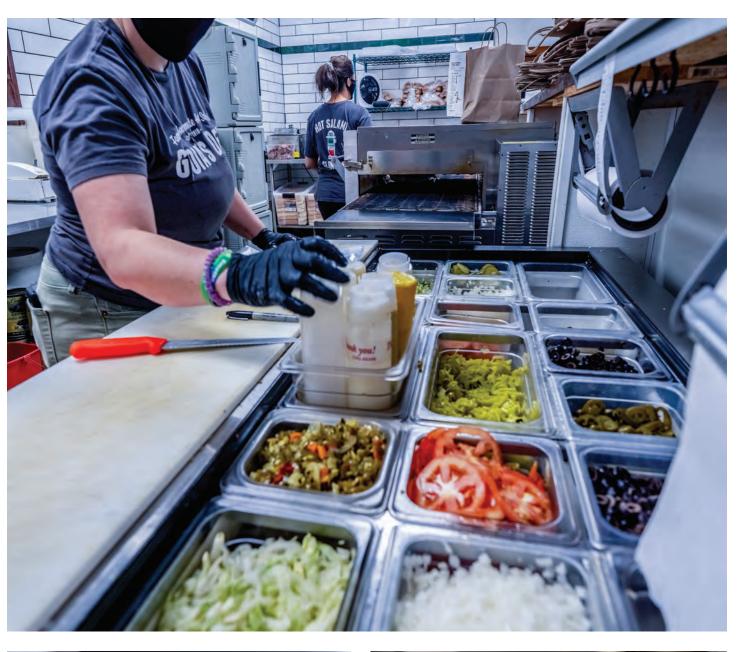

True's prep tables are manufactured on our state-of-the-art assembly lines to help give your restaurant the most efficient sandwich/salad assembly line possible. That's why these units hold up in the most demanding kitchens in the world, each combining a large cutting space with safe and convenient cold storage.

### SANDWICH/SALAD PREP TABLES

True's exclusive airflow system moves cold air under the storage pans keeping them at the perfect temperature and providing the freshest toppings for all your food needs. Additionally, they offer a large food safe prep area to get your food out fast and fresh.

### TFP **FOOD PREP TABLES**

Designed with enduring quality, True's Food Prep Units combine the exclusive airflow system of TSSU with maximum pan capacity and exceptional food safety for all your food toppings.