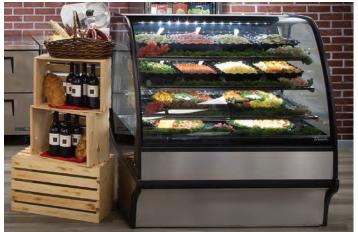

## TCGG

### **CURVED GLASS DELI DISPLAY**

True's curved glass deli cases combine exceptional energy-efficient hydrocarbon refrigeration with elegant curved glass front for sophisticated presentation of deli products.