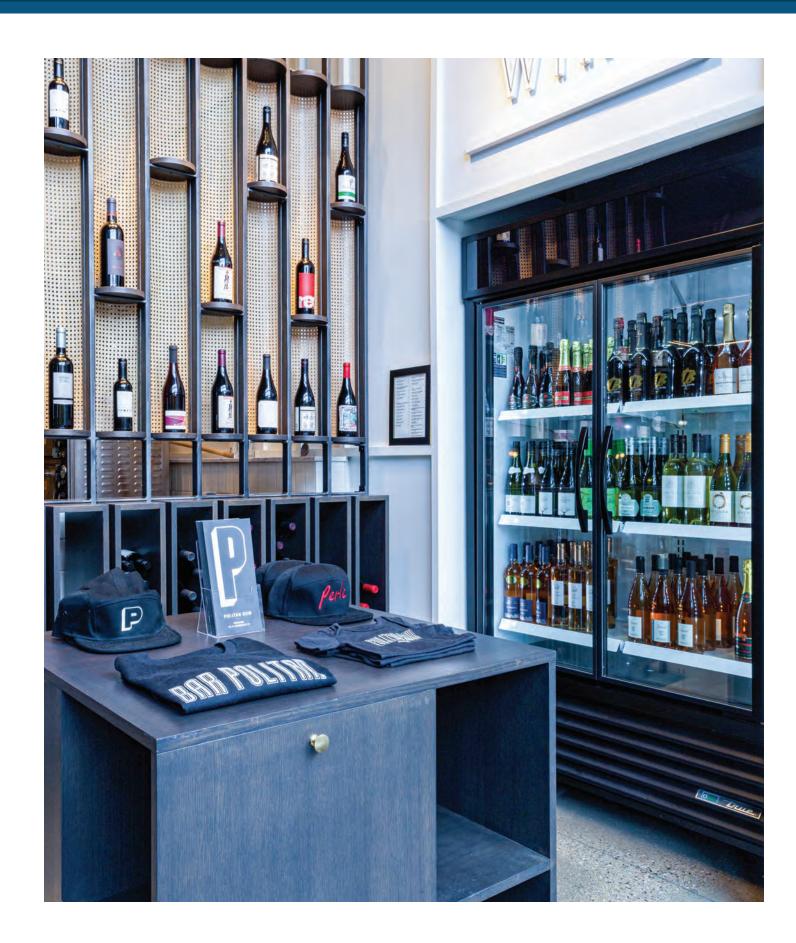

"We run an all natural wine program here, so things like temperature are very important."

-Craig Rivard Little Fox

## TBR

### PREMIER BAR REFRIGERATION

True's line of bar back refrigerators, TBR's, offers multiple options to choose from. Whether its temperature range, door type or lighting color, True Bar refrigerators can be customized to fit the functionality and style of any bar setup.