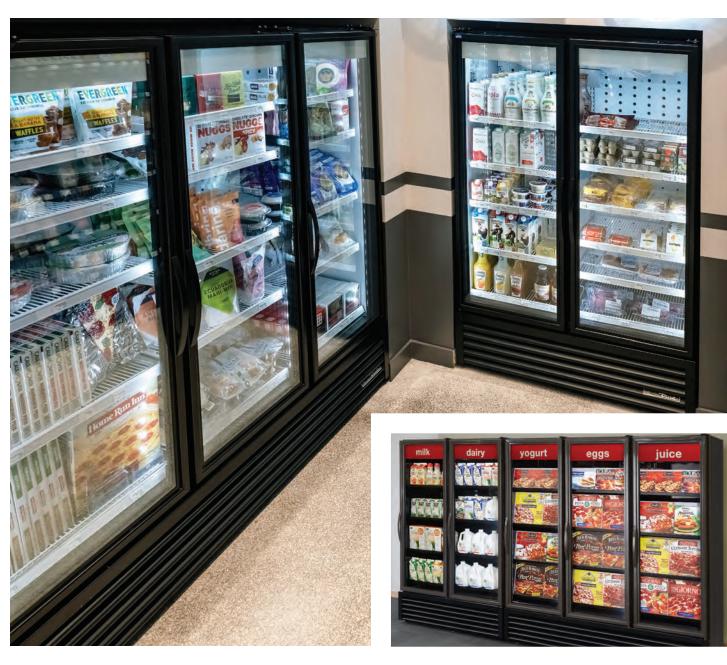

## GDM

### **GLASS DOOR MERCHANDISERS**

True's GDM lineup is the industry standard in glass door merchandising. With more than 70 models to choose from in a wide variety of sizes, styles and holding temps, the GDM is the perfect choice to showcase your refrigerated product.

# TMC MILK COOLERS

True Milk Coolers oversized refrigeration systems are designed to hold milk at 33°F to 38°F (.5°C to 3.3°C) for safer, better tasting milk for increased sales and less spoilage.

Our extensive support network of True professionals are dedicated to keeping your refrigeration running smoothly.