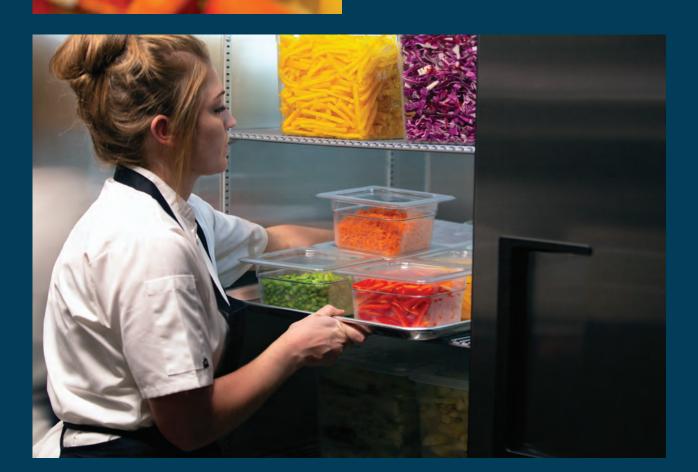

True's prep tables are manufactured on our state-of-the-art assembly lines to help give your restaurant the most efficient sandwich/salad assembly line possible. That's why these units hold up in the most demanding kitchens in the world, each combining a large cutting space with safe and convenient cold storage.

### SANDWICH/SALAD PREP TABLES

True's exclusive airflow system moves cold air under the storage pans keeping them at the perfect temperature and providing the freshest toppings for all your food needs. Additionally, they offer a large food safe prep area to get your food out fast and fresh.