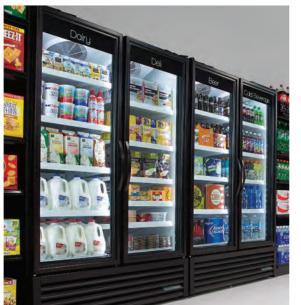

## GDM

### **GLASS DOOR MERCHANDISERS**

True's GDM lineup is the industry standard in glass door merchandising. With more than 70 models to choose from in a wide variety of sizes, styles and holding temps, the GDM is the perfect choice to showcase your refrigerated product.