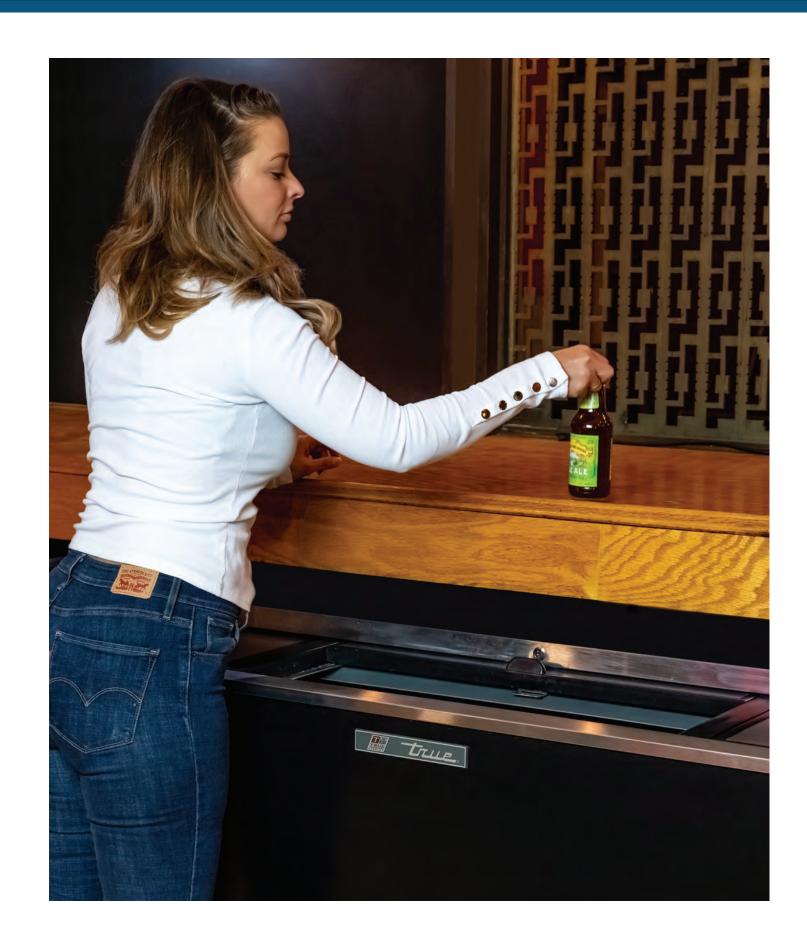

## **HORIZONTAL BAR COOLERS**

True's deep well horizontal bottle coolers are built to last. This forced air design meet and exceed the rugged performance and reliability demands of bars and nightclubs. Long lasting galvanized steel interiors are NSF/ANSI Standard 7 approved for packaged and bottled product.