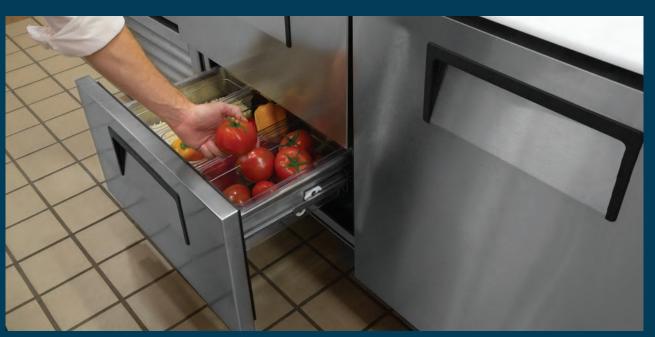

### TRCB **CHEF BASES**

High-performance designed chef base cabinets are developed to maximize the work surface for charbroiling, grilling and frying, while providing the convenience of refrigerated drawers beneath.