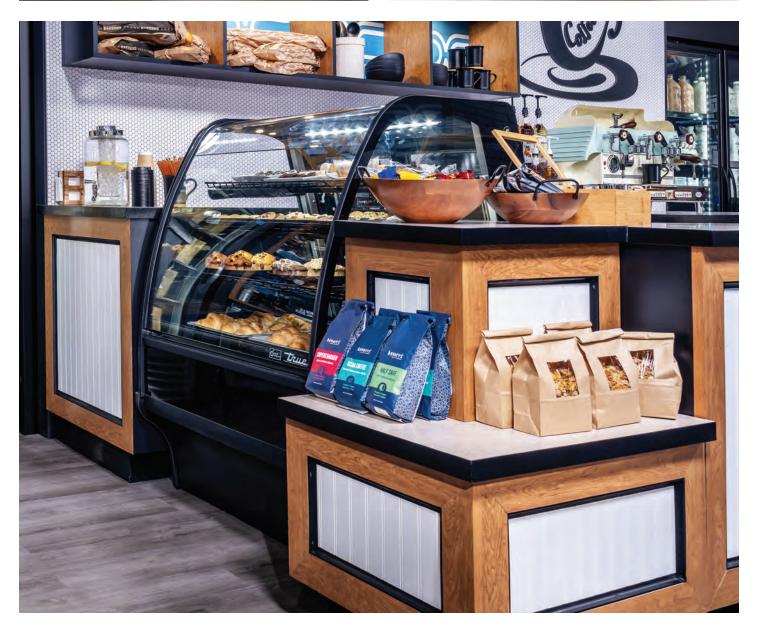

True's display merchandisers
combine efficient, high volume
merchandising and exceptional
refrigeration with an elegant
curved glass front for sophisticated
presentation of high end desserts,
pastries and deli meats and cheeses.

## TDM

### **CURVED GLASS DISPLAY MERCHANDISERS**

When your high-end merchandising interior commands a premium product, True delivers a combination of high-volume capacity and exceptionally energy-efficient refrigeration with an elegant front access curved glass front for sophisticated presentation of the finest deli, desserts and pastries.