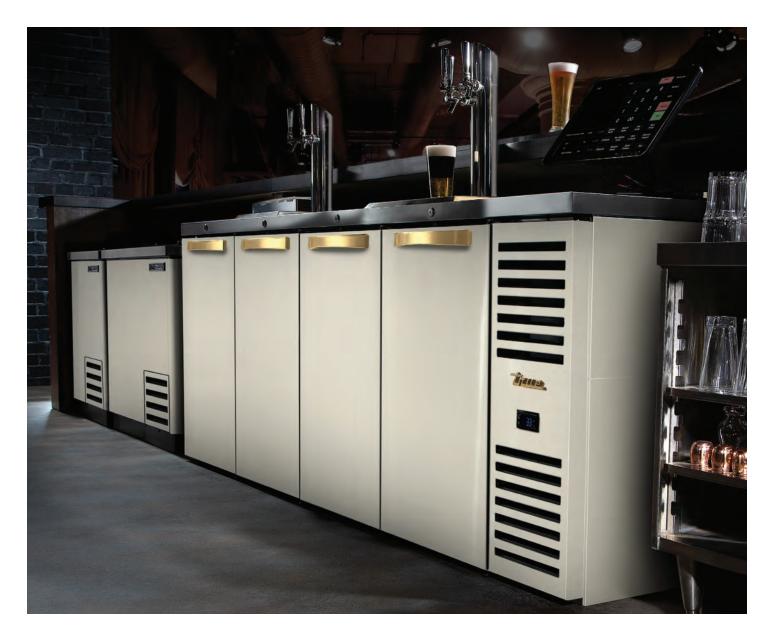

### PREMIER DRAFT REFRIGERATION

True's line of draft refrigerators, TDR's, offers multiple options to choose from. Whether it's draft towers, exterior color or door type, True draft refrigerators can be customized to fit the functionality and style of your bar.

### **DIRECT DRAW REFRIGERATION**

True's bar equipment is designed to meet and exceed the performance and reliability demands of bars and nightclubs. Models feature stainless steel tops with heavy duty, black powder-coated, cold rolled steel; also available in stainless exteriors.