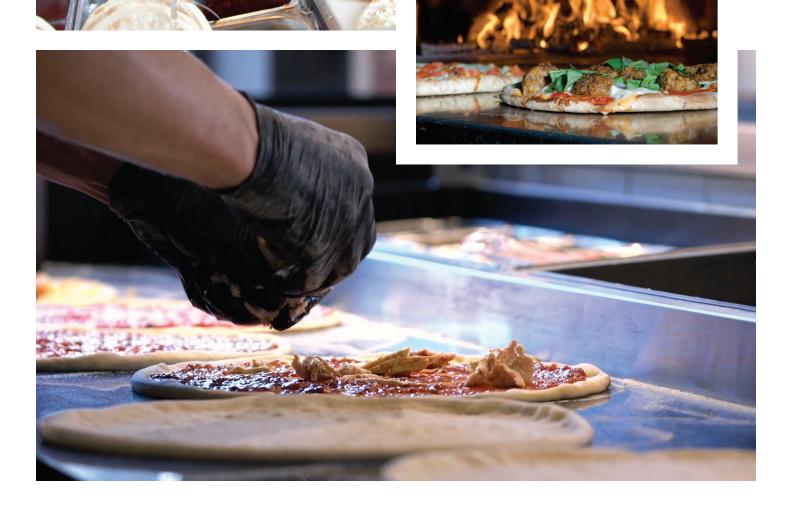

## TPP

### **PIZZA PREP TABLES**

With food safety top of mind, True's Pizza Prep Tables offer our patented stainless steel, foam-insulated flat lids and exclusive airflow system which minimizes condensation and locks in freshness for the perfect pizza every time. An oversized prep area provides the perfect space for pizza assembly.