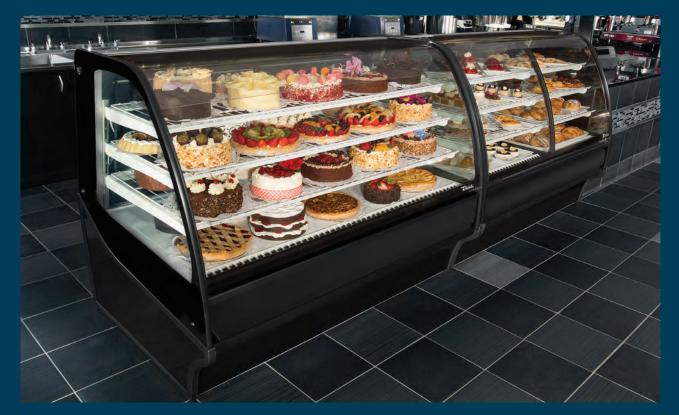

True's display merchandisers
combine efficient, high volume
merchandising and exceptional
refrigeration with an elegant
curved glass front for sophisticated
presentation of high end desserts,
pastries and deli meats and cheeses.

### **CURVED GLASS DISPLAY MERCHANDISERS**

When your high-end merchandising interior commands a premium product, True delivers a combination of high-volume capacity and exceptionally energy-efficient refrigeration with an elegant front access curved glass front for sophisticated presentation of the finest deli, desserts and pastries.