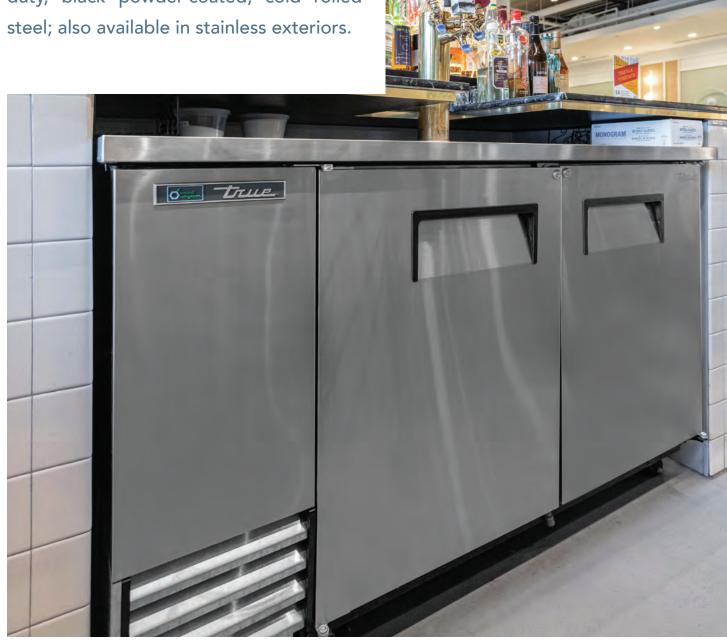

## TBB

### **BACK BAR REFRIGERATION**

True's TBB back bar models are NSF/ANSI Standard 7 compliant for the storage and/or display of packed or bottled product and designed with enduring quality that protects your long term investment.

## **TDD**

### **DIRECT DRAW REFRIGERATION**

True's bar equipment is designed to meet and exceed the performance and reliability demands of bars and nightclubs. Models feature stainless steel tops with heavy duty, black powder-coated, cold rolled steel; also available in stainless exteriors.