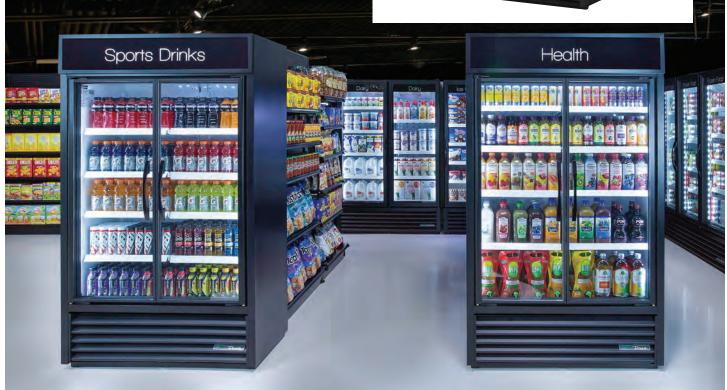

The world's #1 manufacturer of glass door merchandisers since 1958, True provides a variety of merchandising options for every application. Brilliantly displaying your food and beverages results in high impulse sales in the busiest of retail spaces.

## TVM

### **VISUAL MERCHANDISERS**

Stylishly designed, True Visual Merchandisers are an excellent choice for spot merchandising. The TVM's frameless glass doors and no center mullion allow for enhanced product visibility leading to increased sales.