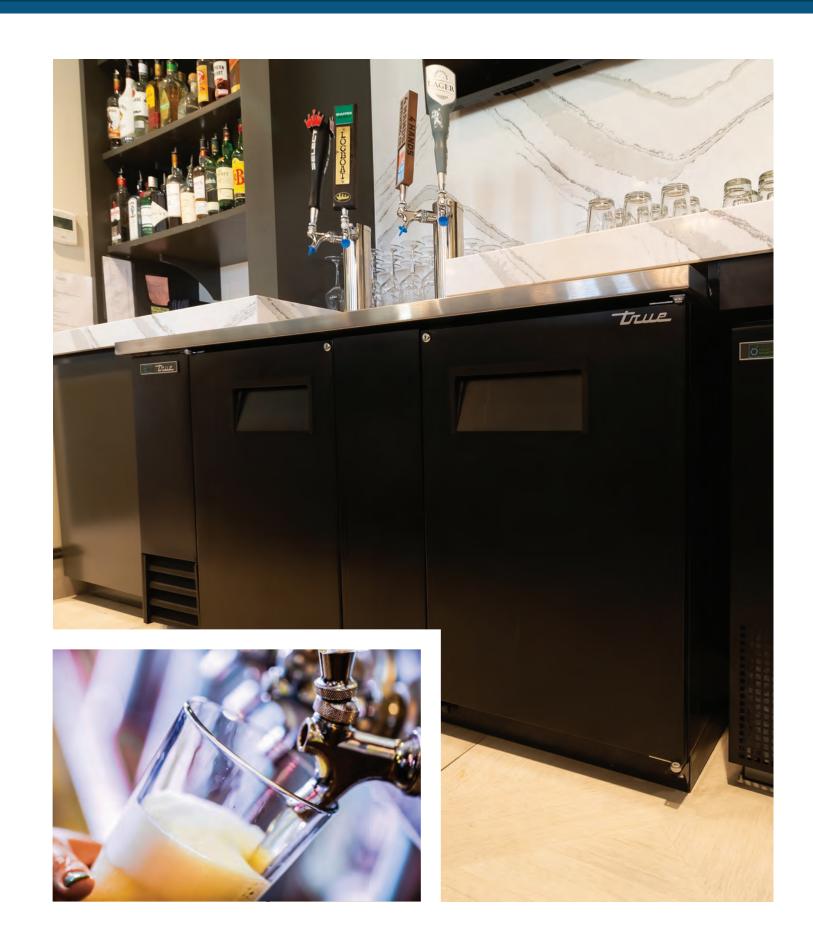

## TDR

### PREMIER DRAFT REFRIGERATION

True's line of draft refrigerators, TDR's, offers multiple options to choose from. Whether it's draft towers, exterior color or door type, True draft refrigerators can be customized to fit the functionality and style of your bar.