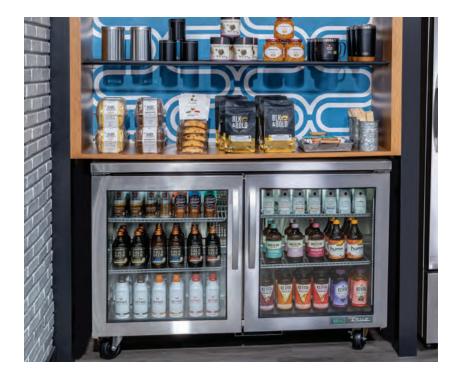

## TBB

### **BACK BAR REFRIGERATION**

True's TBB back bar models are NSF/ANSI Standard 7 compliant for the storage and/or display of packed or bottled product and designed with enduring quality that protects your long term investment.