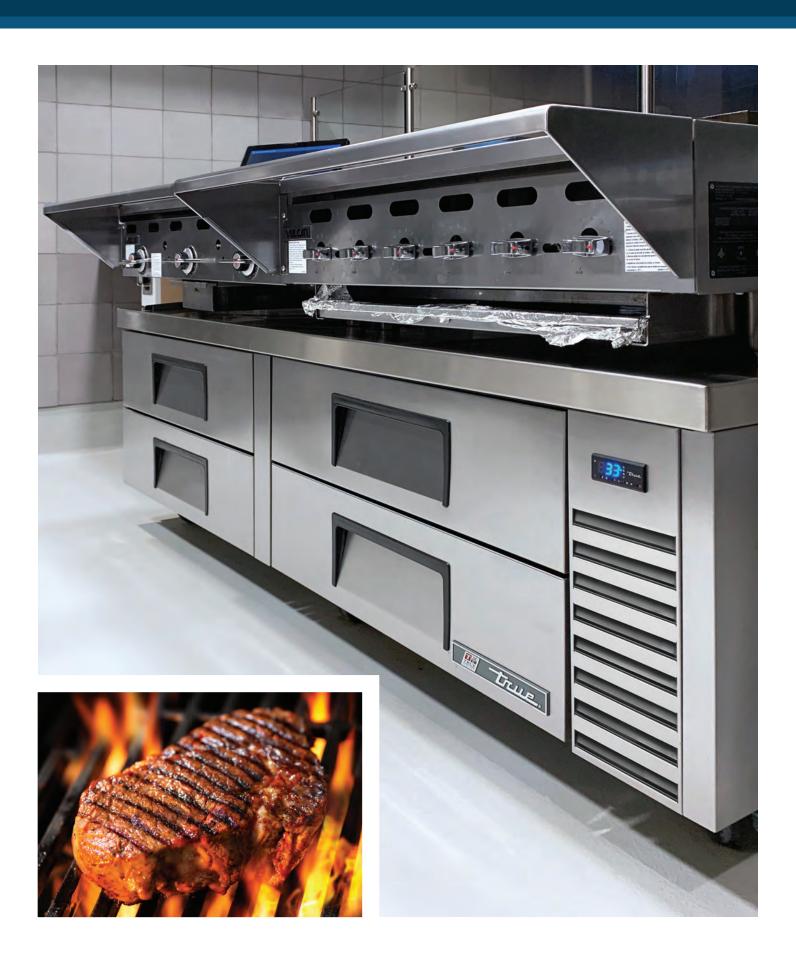

### TRCB **CHEF BASES**

High-performance designed chef base cabinets are developed to maximize the work surface for charbroiling, grilling and frying, while providing the convenience of refrigerated drawers beneath.