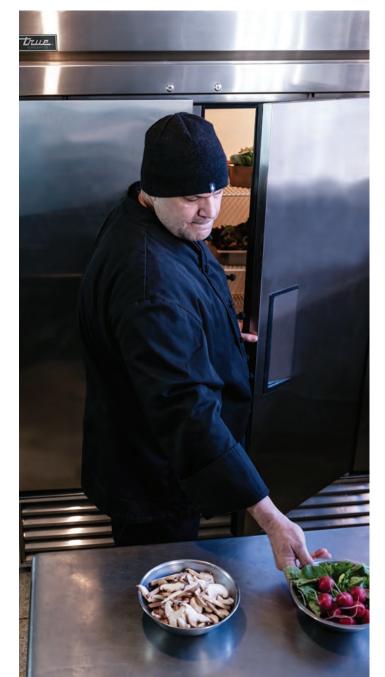

True's prep tables are manufactured on our state-of-the-art assembly lines to help give your restaurant the most efficient sandwich/salad assembly line possible. That's why these units hold up in the most demanding kitchens in the world, each combining a large cutting space with safe and convenient cold storage.