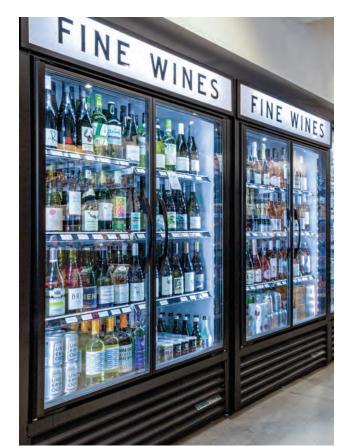

The world's #1 manufacturer of glass door merchandisers since 1958, True provides a variety of merchandising options for every application. Brilliantly displaying your food and beverages results in high impulse sales in the busiest of retail spaces.

# A Retail Merchandising

"There are so many reasons why we decided to choose True. I think the first one is the look of the fridges and the capabilities that they have. They are really, really efficient and they have lots of capacity."

## GDM

### **GLASS DOOR MERCHANDISERS**

True's GDM lineup is the industry standard in glass door merchandising. With more than 70 models to choose from in a wide variety of sizes, styles and holding temps, the GDM is the perfect choice to showcase your refrigerated product.