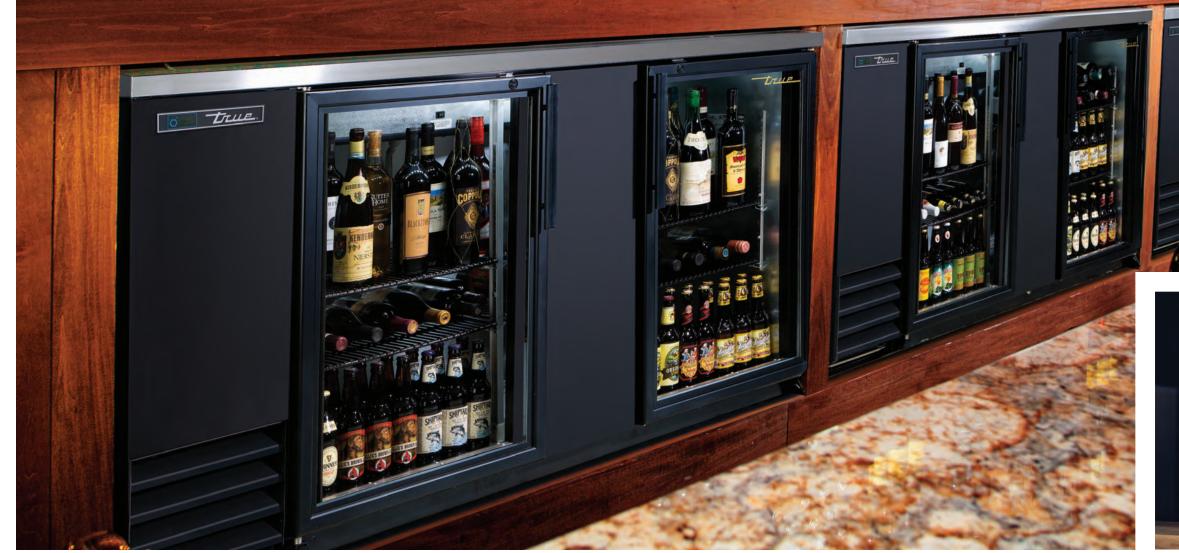

True's extensive line of underbar equipment offers diverse selection of products and sizes. With rugged construction, attractive appearance and oversized refrigeration systems, True's underbar equipment is designed to meet and exceed the performance and reliability demands of bars and nightclubs.

## TBR

### PREMIER BAR REFRIGERATION

True's line of bar back refrigerators, TBR's, offers multiple options to choose from. Whether its temperature range, door type or lighting color, True Bar refrigerators can be customized to fit the functionality and style of any bar setup.