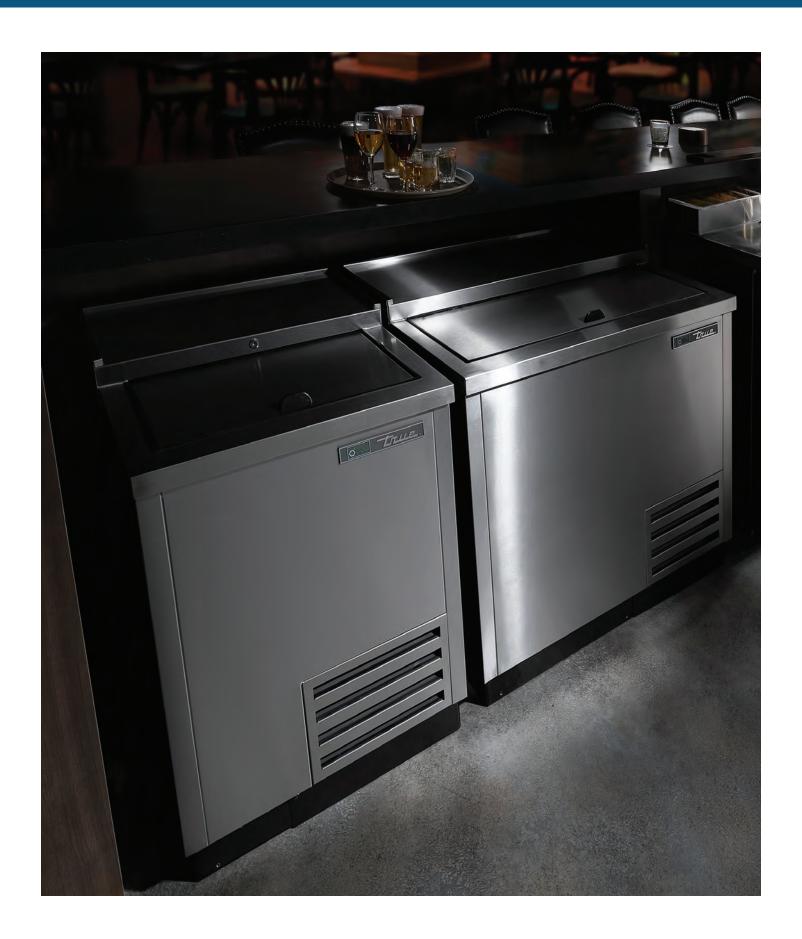

True's extensive line of underbar equipment offers diverse selection of products and sizes. With rugged construction, attractive appearance and oversized refrigeration systems, True's underbar equipment is designed to meet and exceed the performance and reliability demands of bars and nightclubs.

# T-GC GLASS & PLATE CHILLERS

True's glass and plate chiller frosters are designed with enduring quality. Maintaining a low temp of 0°F, these are the perfect compliment to your bar refrigeration with chilled plates and frosted glasses.