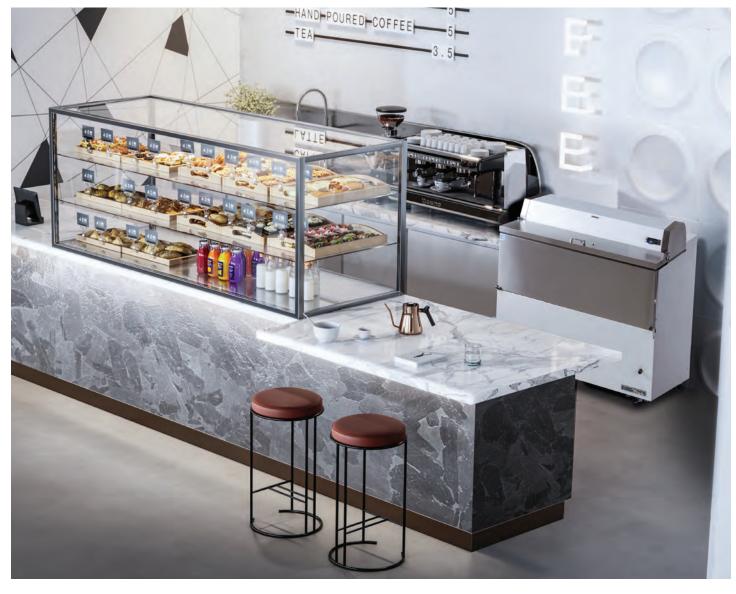

True's display merchandisers
combine efficient, high volume
merchandising and exceptional
refrigeration with an elegant
curved glass front for sophisticated
presentation of high end desserts,
pastries and deli meats and cheeses.

## TDM

### **CURVED GLASS DISPLAY MERCHANDISERS**

When your high-end merchandising interior commands a premium product, True delivers a combination of high-volume capacity and exceptionally energy-efficient refrigeration with an elegant front access curved glass front for sophisticated presentation of the finest deli, desserts and pastries.