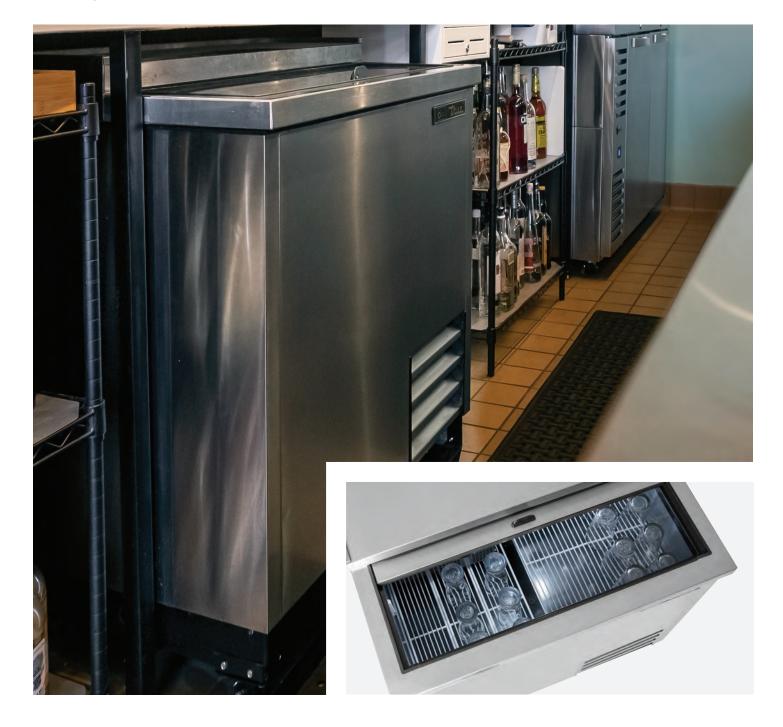

# T-GC GLASS & PLATE CHILLERS

True's glass and plate chiller frosters are designed with enduring quality. Maintaining a low temp of 0°F, these are the perfect compliment to your bar refrigeration with chilled plates and frosted glasses.