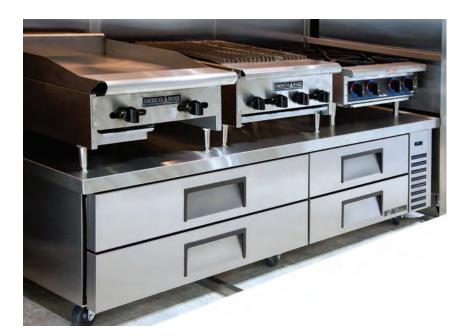

### TRCB **CHEF BASES**

High-performance designed chef base cabinets are developed to maximize the work surface for charbroiling, grilling and frying, while providing the convenience of refrigerated drawers beneath.