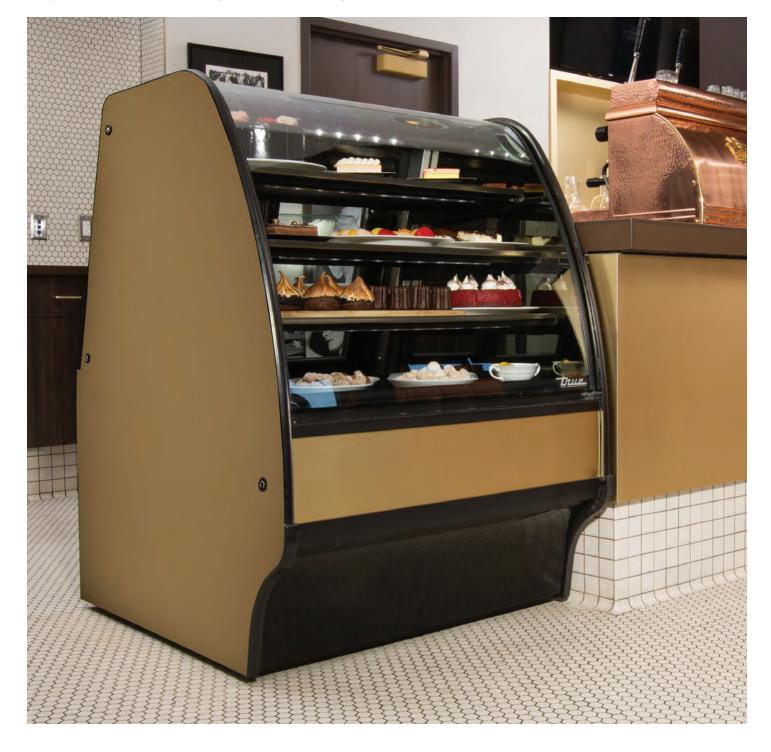

## TDM

### **CURVED GLASS DISPLAY MERCHANDISERS**

When your high-end merchandising interior commands a premium product, True delivers a combination of high-volume capacity and exceptionally energy-efficient refrigeration with an elegant front access curved glass front for sophisticated presentation of the finest deli, desserts and pastries.