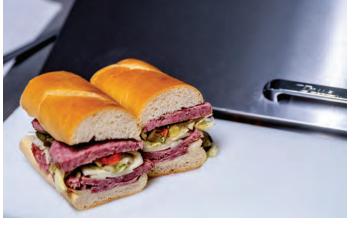

True's prep tables are manufactured on our state-of-the-art assembly lines to help give your restaurant the most efficient sandwich/salad assembly line possible. That's why these units hold up in the most demanding kitchens in the world, each combining a large cutting space with safe and convenient cold storage.

### SANDWICH/SALAD PREP TABLES

True's exclusive airflow system moves cold air under the storage pans keeping them at the perfect temperature and providing the freshest toppings for all your food needs. Additionally, they offer a large food safe prep area to get your food out fast and fresh.