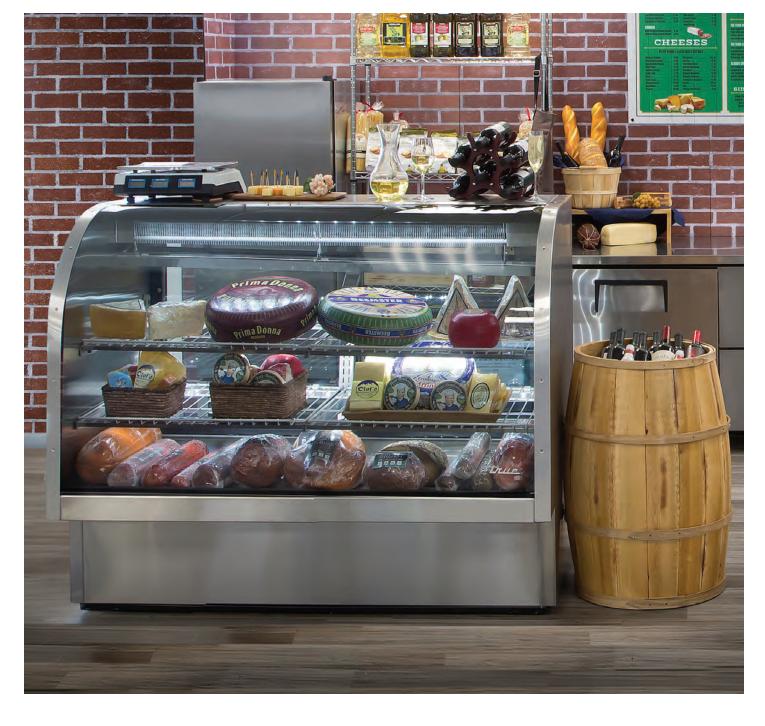

## TCGG

### **CURVED GLASS DELI DISPLAY**

True's curved glass deli cases combine exceptional energy-efficient hydrocarbon refrigeration with elegant curved glass front for sophisticated presentation of deli products.