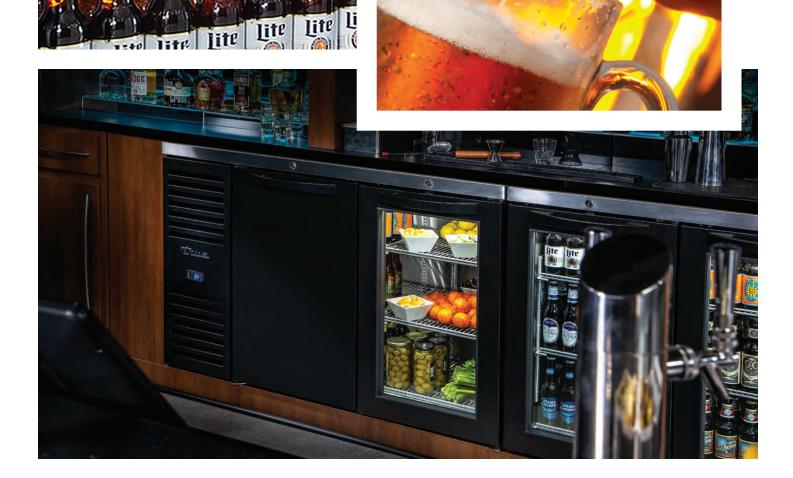

## TBR

### PREMIER BAR REFRIGERATION

True's line of bar back refrigerators, TBR's, offers multiple options to choose from. Whether its temperature range, door type or lighting color, True Bar refrigerators can be customized to fit the functionality and style of any bar setup.