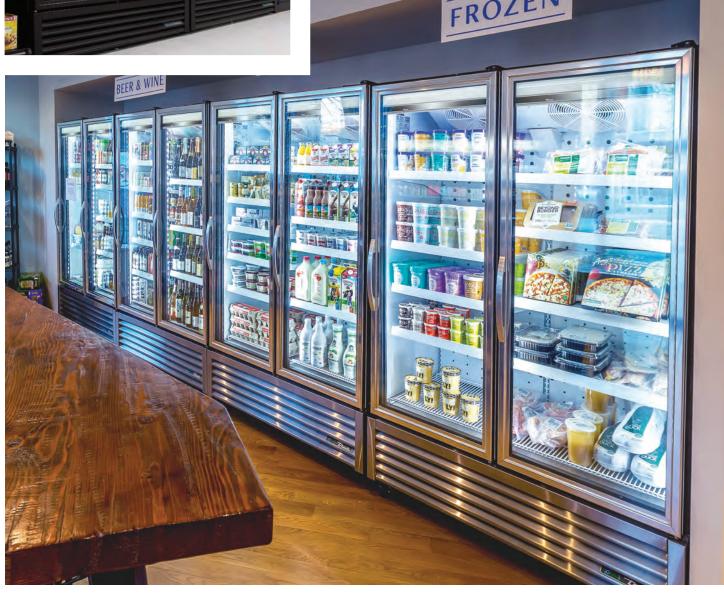

## GDM

### **GLASS DOOR MERCHANDISERS**

True's GDM lineup is the industry standard in glass door merchandising. With more than 70 models to choose from in a wide variety of sizes, styles and holding temps, the GDM is the perfect choice to showcase your refrigerated product.