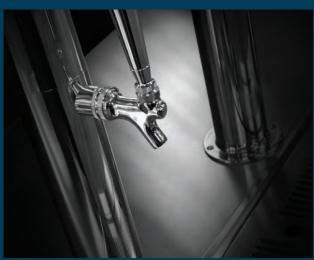

## TDR

### PREMIER DRAFT REFRIGERATION

True's line of draft refrigerators, TDR's, offers multiple options to choose from. Whether it's draft towers, exterior color or door type, True draft refrigerators can be customized to fit the functionality and style of your bar.