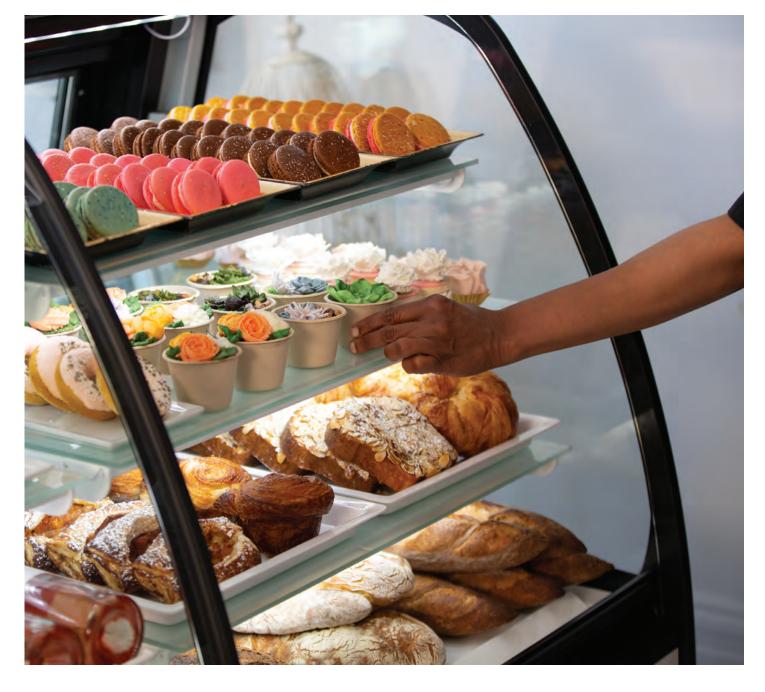

True's display merchandisers
combine efficient, high volume
merchandising and exceptional
refrigeration with an elegant
curved glass front for sophisticated
presentation of high end desserts,
pastries and deli meats and cheeses.

### **CURVED GLASS DISPLAY MERCHANDISERS**

When your high-end merchandising interior commands a premium product, True delivers a combination of high-volume capacity and exceptionally energy-efficient refrigeration with an elegant front access curved glass front for sophisticated presentation of the finest deli, desserts and pastries.