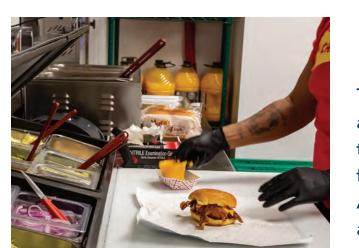

True's prep tables are manufactured on our state-of-the-art assembly lines to help give your restaurant the most efficient sandwich/salad assembly line possible. That's why these units hold up in the most demanding kitchens in the world, each combining a large cutting space with safe and convenient cold storage.

### SANDWICH/SALAD PREP TABLES

True's exclusive airflow system moves cold air under the storage pans keeping them at the perfect temperature and providing the freshest toppings for all your food needs. Additionally, they offer a large food safe prep area to get your food out fast and fresh.