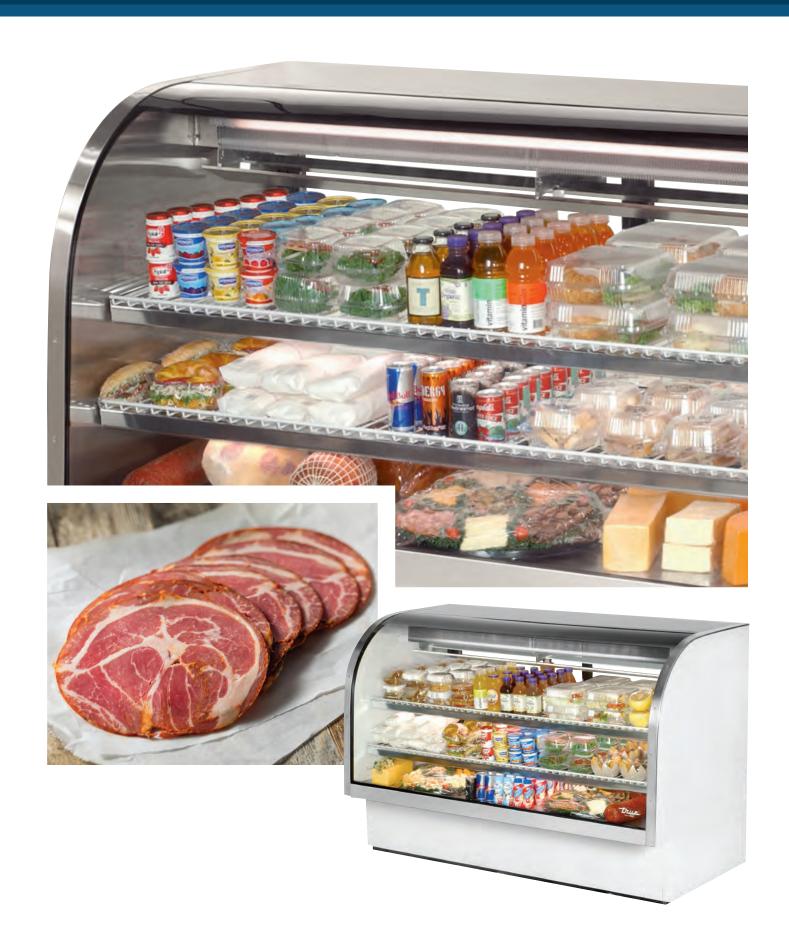

True's display merchandisers
combine efficient, high volume
merchandising and exceptional
refrigeration with an elegant
curved glass front for sophisticated
presentation of high end desserts,
pastries and deli meats and cheeses.

### **CURVED GLASS DISPLAY MERCHANDISERS**

When your high-end merchandising interior commands a premium product, True delivers a combination of high-volume capacity and exceptionally energy-efficient refrigeration with an elegant front access curved glass front for sophisticated presentation of the finest deli, desserts and pastries.