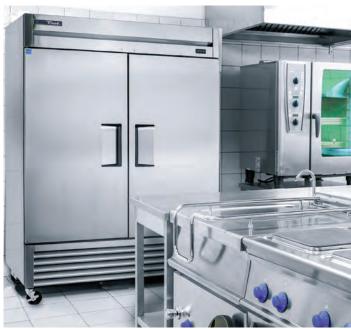

## T-Series®

### **BOTTOM-MOUNT REFRIGERATION**

Proven performance in refrigerated and frozen food storage, T-Series is the number one selling Reach-in cabinet, chosen by more restaurant owners than any other upright refrigerator.