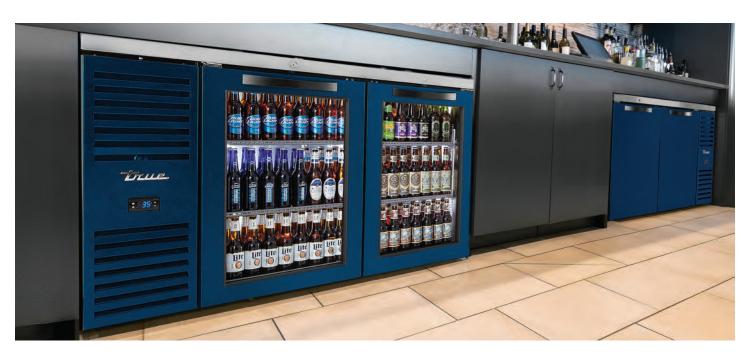

## TBB

### **BACK BAR REFRIGERATION**

True's TBB back bar models are NSF/ANSI Standard 7 compliant for the storage and/or display of packed or bottled product and designed with enduring quality that protects your long term investment.