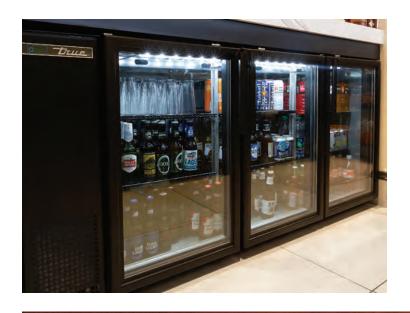

### PREMIER BAR REFRIGERATION

True's line of bar back refrigerators, TBR's, offers multiple options to choose from. Whether its temperature range, door type or lighting color, True Bar refrigerators can be customized to fit the functionality and style of any bar setup.

### **BACK BAR REFRIGERATION**

True's TBB back bar models are NSF/ANSI Standard 7 compliant for the storage and/or display of packed or bottled product and designed with enduring quality that protects your long term investment.