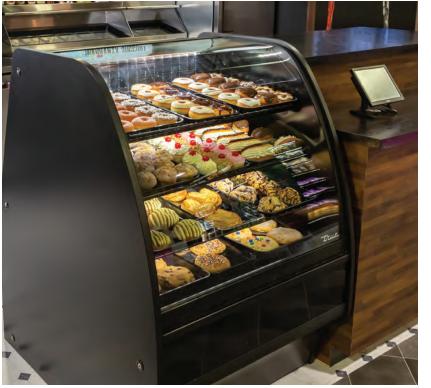

## TCGG

### **CURVED GLASS DELI DISPLAY**

True's curved glass deli cases combine exceptional energy-efficient hydrocarbon refrigeration with elegant curved glass front for sophisticated presentation of deli products.