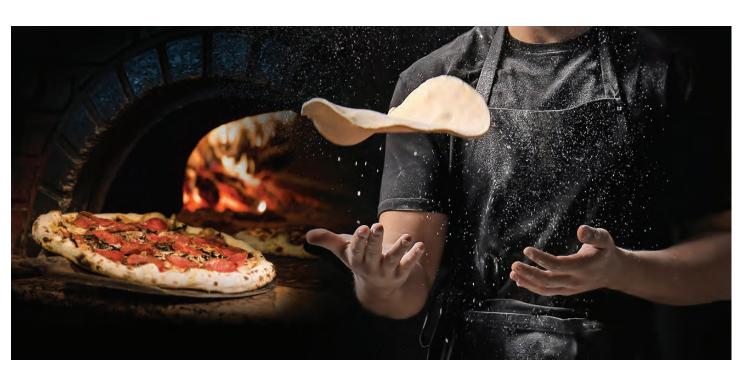

## TPP

### **PIZZA PREP TABLES**

With food safety top of mind, True's Pizza Prep Tables offer our patented stainless steel, foam-insulated flat lids and exclusive airflow system which minimizes condensation and locks in freshness for the perfect pizza every time. An oversized prep area provides the perfect space for pizza assembly.